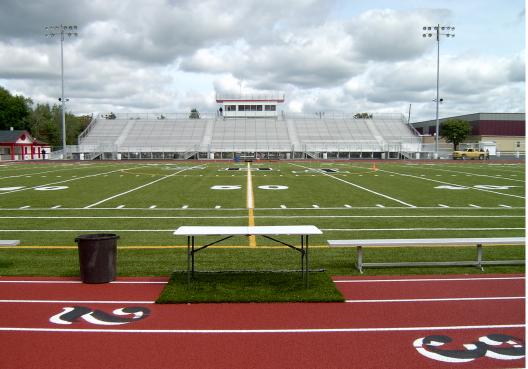

The scope of work involved four major elements.

- A new concession/ restroom building.
- Improved site drainage for the property surrounding the stadium.
- Installation of a new Sportexe synthetic turf for football and soccer, and track and field events.
- Replacement press box and bleacher modifications to meet code requirements.