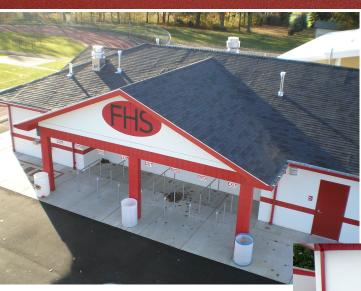

The scope of work involved four major elements.

- A new concession/ restroom building.
- Improved site drainage for the property surrounding the stadium.
- Installation of a new Sportexe synthetic turf for football and soccer, and track and field events.
- Replacement press box and bleacher modifications to meet code requirements.