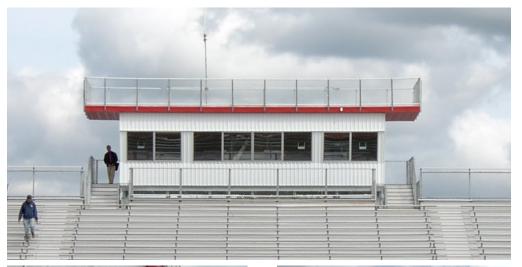

The scope of work involved four major elements.

- A new concession/ restroom building.
- Improved site drainage for the property surrounding the stadium.
- Installation of a new Sportexe synthetic turf for football and soccer, and track and field events.
- Replacement press box and bleacher modifications to meet code requirements.