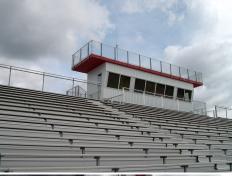

The scope of work involved four major elements.

- A new concession/ restroom building.
- Improved site drainage for the property surrounding the stadium.
- Installation of a new Sportexe synthetic turf for football and soccer, and track and field events.
- Replacement press box and bleacher modifications to meet code requirements.