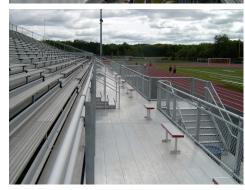

The scope of work involved four major elements.

- A new concession/ restroom building.
- Improved site drainage for the property surrounding the stadium.
- Installation of a new Sportexe synthetic turf for football and soccer, and track and field events.
- Replacement press box and bleacher modifications to meet code requirements.